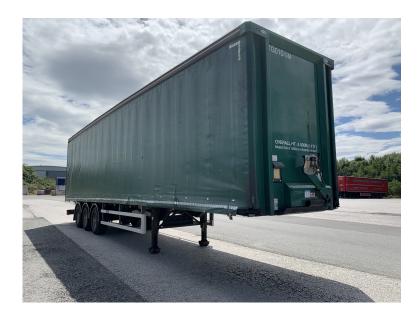

# DON BUR M4 MOFFET KIT STRAIGHT FRAME

#### 2013

Make: DON BUR M4 MOFFET KIT

Model: STRAIGHT FRAME

Type: S FRAME

Body type: **CURTAINSIDE** 

Reg: TG010GM

## **Specification**

TG010GM - 2013 Straight Frame Trailer, Fitted with M4 Moffet Kit, 4400mm Overall Height, BPW Axles, Drum Brakes, Safe Coupling System, LED Lights, Double Locking Bar Rear Doors, Internal Ratchets fitted to Side Rave, Wisa-Deck Floor, Chequer Dump plate, 22.5 Wheels, Plain Green Curtains, No Livery to Bulkheads, MOT 31-10-20, New Curtains and Livery Pack Available at Extra Cost.